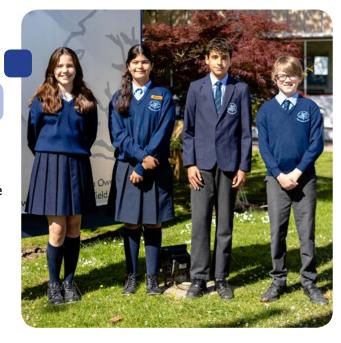

# **SCHOOL UNIFORM**

Items available to purchase from school are indicated in red

## **BOYS**

- ☐ Dark grey tailored school trousers
- ☐ Light blue shirt in the school style
- Navy blue school jumper in the school style
- Navy blue school blazer
- □ School tie
- ☐ Black shoes (not boots)
- ☐ Outdoor coats plain black or navy blue

## **GIRLS**

- ☐ Navy blue knee length skirts
- ☐ Navy blue school trousers (alternative to skirt)
- ☐ Light blue blouse in the school style
- ☐ Navy blue school jumper in the

**school style** (girls must wear the jumper at all times)

- ☐ Black school shoes with low heels (not boots)
- ☐ Ankle or knee length white or navy socks or plain navy blue or plain black tights
- ☐ Outdoor coats plain black or navy blue

The rest of the school uniform can be bought from most uniform stockists or local uniform shops.