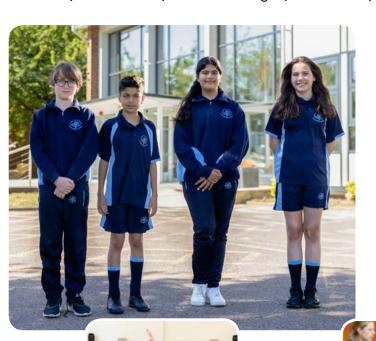

# PE KIT

## **FOR BOYS AND GIRLS**

- □ Polo Shirt
- □ I/4 Zip Top
- □ Sports Socks
- ☐ Football Socks
- ☐ **Shorts** (religious exceptions made)
- ☐ **Tapered Sports Trousers** (optional in cold weather)